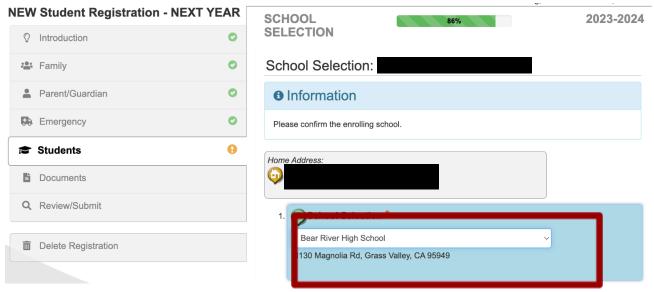

or enter your Username and Password, if you already have a student in the district.  You will see the following questions. Your response for a brand new student should be No, No, and Yes





You should see this box if you have created the account correctly.

Log back into your account and choose '2023-2024 NEW student Registration'





Enter the required information. Be sure to check for accuracy.



 PLEASE NOTE: We will not be able to activate your student or assign them courses until <u>all</u> documents needed have been uploaded or submitted, in person. See our main office hours above.



 This page is very important. It lets the school know who the student can be released to, who can receive copies of educational records, and who the student lives with, or is allowed contact with.



• Be sure to choose Bear River High School

DOCUMENTS 2023-2024

## **Students**

|                                                                                                                                           | Birth Verification:                                                                            |  |  |  |  |  |  |
|-------------------------------------------------------------------------------------------------------------------------------------------|------------------------------------------------------------------------------------------------|--|--|--|--|--|--|
|                                                                                                                                           | I will deliver a hard copy to the school instead of uploadin