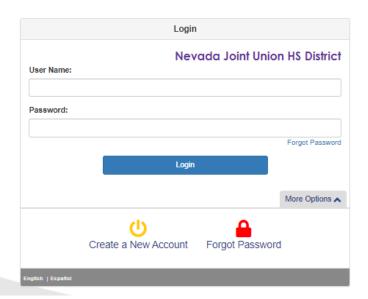

Go to https://ca-nju.edupoint.com/PXP2 OEN Login.aspx

Online Registration Account Access

 Click on 'Create a New Account,' or enter your Username and Password, if you already have a student in the district.  You will see the following questions. Your response for a brand new student should be No, No, and Yes