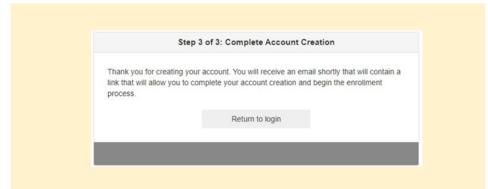

You should see this box if you have created the account correctly.

Log back into your account and choose '2023-2024 NEW student Registration'

Enter the required information. Be sure to check for accuracy.