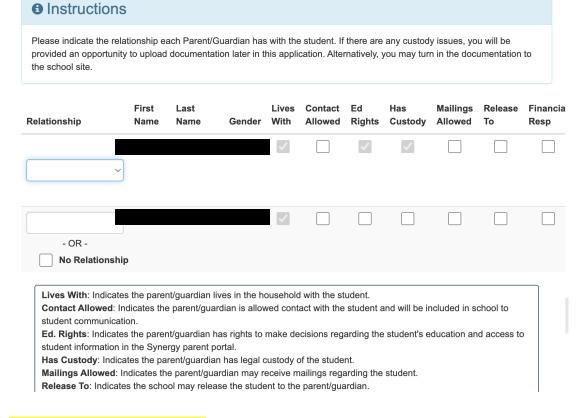

 PLEASE NOTE: We will not be able to activate your student or assign them courses until <u>all</u> documents needed have been uploaded or submitted, in person. See our main office hours above.

 This page is very important. It lets the school know who the student can be released to, who can receive copies of educational records, and who the student lives with, or is allowed contact with.