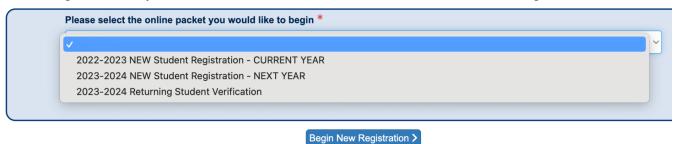

You should see this box if you have created the account correctly.

Log back into your account and choose '2023-2024 NEW student Registration'

Enter the required information. Be sure to check for accuracy.