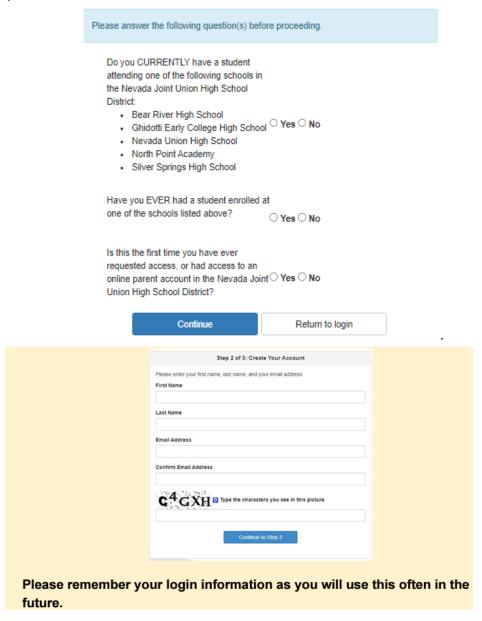

Go to https://ca-nju.edupoint.com/PXP2 OEN Login.aspx

Online Registration Account Access

 Click on 'Create a New Account,' or enter your Username and Password, if you already have a student in the district.  You will see the following questions. Your response for a brand new student should be No, No, and Yes