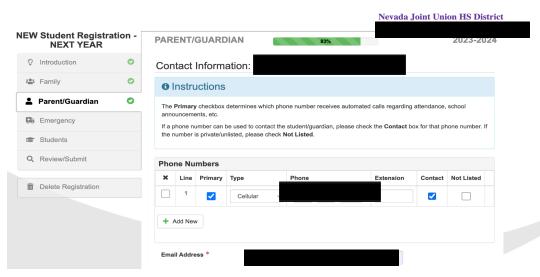

 PLEASE NOTE: We will not be able to activate your student or assign them courses until <u>all</u> documents needed have been uploaded or submitted, in person. See our main office hours above.

 This page is very important. It lets the school know who the student can be released to, who can receive copies of educational records, and who the student lives with, or is allowed contact with.